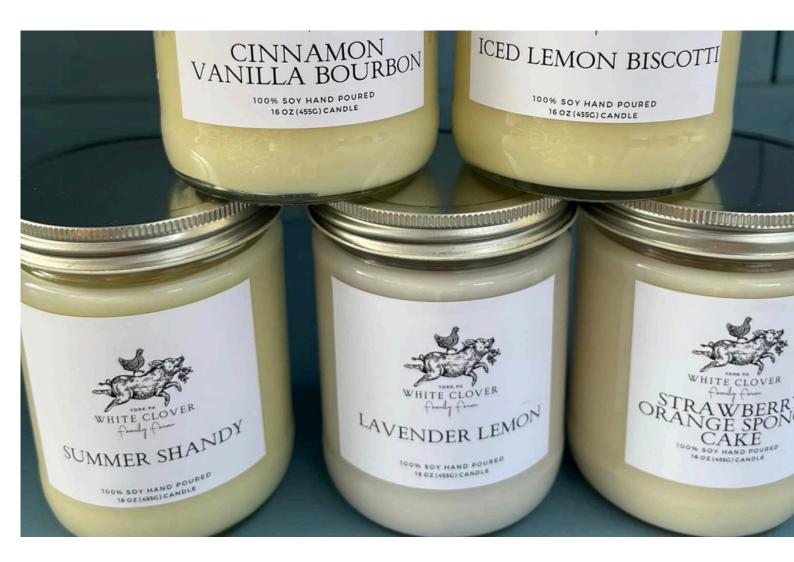

## Candle Creation

Create unique 16 oz 100% soy candles, choosing the scent and color. Pick from our list of scents, combo suggestions, or work with us to create your own!

scent Compo Ig

Winter

Balsam & Berry Bourbon Vanilla Truffle Milk & Cookies Peppermint Patty Salted Caramel Coffee Snickerdoodle Under the Mistletoe Warm Cinnamon Roll Winter Hike

Spring

Blackberry Sage Blueberry Lemon Scone Eucalyptus Mint Fresh Linen Honeysuckle Iced Lemon Biscotti Lavender Lavender Lemon Raspberry Lemonade

Summer

Bourbon Lemonade Orange Creamsicle Mimosa Mint Chocolate Chip Peach Bellini Peach Pecan Crisp Sea & Sage Summer Shandy Whoopie Pie

Fall

Chocolate Chip Cookies Cinnamon Vanilla Bourbon Farmhouse Breakfast Mama's Molasses Cookies Pecan Pie Pumpkin Spice Latte Salted Caramel Hot Chocolate Spiced Apple Cider Vanilla Chai